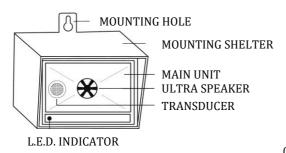

**Ultra-Duet Repeller** protects an area of approximately 230 square meters (2,000 square feet) of unobstructed space in a fan shape outdoors, with a radius of 17 meters in a 90 degrees arc. Thanks to the feature of electric operation, the device can protect your property constantly after plugged-in day and night. Ultra-Duet Repeller comes with a main unit, an adaptor, 5.5 meter extension cord and a specially designed mounting shelter. It is suitable for outdoor or indoor installation. For indoor usage, the effective range will be up to 468 – 545 square meters unobstructed.

You may mount the **Ultra-Duet Repeller** to the wall outside of your building, on a ledge or attach it to a post. A red LED will be on after plugging in to indicate the device working properly. Although the unit is weatherresistant, it is recommended to remove the machine if storms or heavy rain are expected. The machine is of low power consumption, 1 ½ watts. It is suggested to plug-in the unit constantly for 24 hours protection unless pets and/or children playing around the protection area or when turning off is a must.

## **HOW TO INSTAL:**

- 1. Mount the shelter and the main unit between 1 and 2 meters from the ground to a post or wall within the 690 cm of a power socket. There is no need to use the extension cord if the unit is to be mounted less than 150 cm from the main socket.
- 2. Connect the extension cord and adaptor with the main unit.
- After plugging in the adaptor, the red LED indicator will be on to indicate the **Ultra-Duet Repeller** is operating properly.
- 4. **Ultra-Duet Repeller** can be installed indoors for area needs intensive protection.